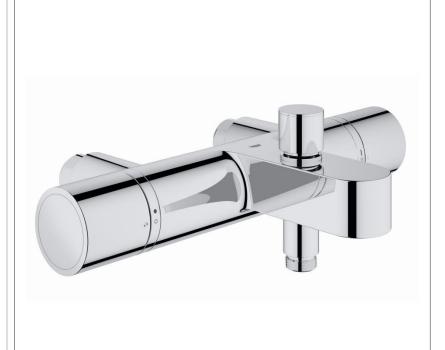

### Grohtherm 1000 Cosmo Universal Pressure What is it?

### **GROHE TurboStat® Technology for full** performance at Low Pressure Conditions

- Universal Pressure Operation from 0.1 to 5 bar
- High performance bath filling 15 l/min. flow performance at 0.2 bar
- 50 l/min flow rate on high pressure installations for filling the tub within only 2-3 minutes
- Grohtherm 1000 Cosmo award winning design at entry level price
- Several combination options with different unions for 180mm deck-mounted to 150mm wall mounted installations
- Complying with UK approval standards (WRAS and TMV2)
- Integrated temperature end stop at 46°C complying with part G specification. Flush handles without buttons – also good for public hose in hotels