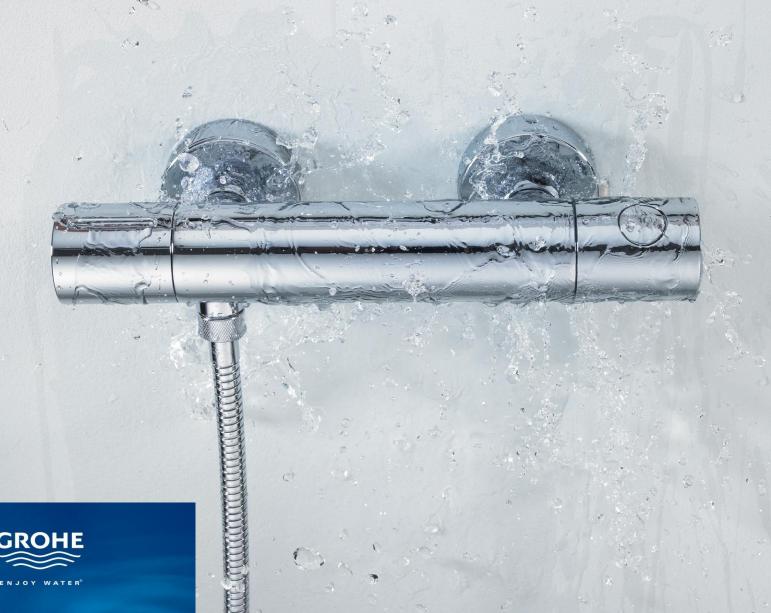

### Grohtherm 1000 Cosmo Universal Pressure What is it?

• Simply the <u>BEST UNIVERSAL PRESSURE</u> shower range we have ever made!

The latest innovative universal pressure bath/shower mixer that delivers a high performance flow rate – 15lpm @0.2bar

#### Grohtherm 1000 Cosmo Universal Pressure What is it?

**GROHE TurboStat® Technology for full** performance also under Low Pressure Conditions.

Complete Low Pressure Thermostat Range

Shower 0.1 to 5 bar Bath/Shower 0.1 to 5 bar

### **GROHE TurboStat® Technology for full** performance at Low Pressure Conditions

- Universal Pressure Operation from 0.1 to 5 bar
- High performance bath filling 15 l/min. flow performance at 0.2 bar
- 50 l/min flow rate on high pressure installations for filling the tub within only 2-3 minutes
- Grohtherm 1000 Cosmo award winning design at entry level price
- Several combination options with different unions for 180mm deck-mounted to 150mm wall mounted installations
- Complying with UK approval standards (WRAS and TMV2)
- Integrated temperature end stop at 46°C complying with part G specification. Flush handles without buttons – also good for public hose in hotels