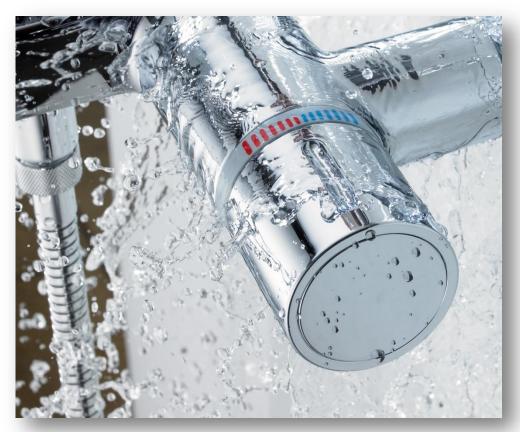

### **GROHE TurboStat® Technology for full** performance at Low Pressure Conditions

- Universal Pressure Operation from 0.1 to 5 bar
- High performance bath filling 15 l/min. flow performance at 0.2 bar
- 50 l/min flow rate on high pressure installations for filling the tub within only 2-3 minutes
- Grohtherm 1000 Cosmo award winning design at entry level price
- Several combination options with different unions for 180mm deck-mounted to 150mm wall mounted installations
- Complying with UK approval standards (WRAS and TMV2)
- Integrated temperature end stop at 46°C complying with part G specification. Flush handles without buttons – also good for public hose in hotels

#### **GROHE TurboStat**®

Always the right temperature thanks to lightning-fast response time – at least 2x faster than ever before. Technical perfection for ultimate shower enjoyment and safety.

#### Safety – we care!

- Shower mixer:Over-ride operation at 38°C as above
- Bath/shower mixer:
   Part G compliant:
   Temperature handle turns to a maximum of 46°C (built-in end stop)