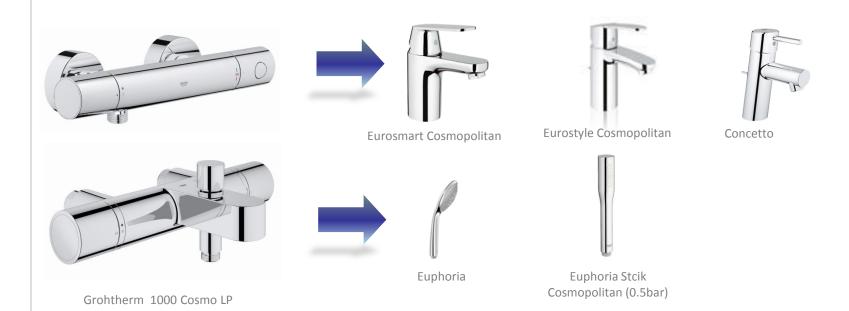

#### Co-ordinated designs

Through the GROHE cosmopolitan design story, the perfect LOW PRESSURE co-ordinated bathroom awaits

#### Grohtherm 1000 Cosmo Universal Pressure

What are the benefits?

- Architects and interior designers
- Project planners and installers
- Consumers
- GROHE's NEW G1000LP suits the large variety of today's Cosmopolitan bathroom designs
- Offering a comprehensive thermostatic
   LOW PRESSURE range
- Perfect match for project needs with priority on safety and ergonomics
- Perfect for ambitious home owners who set strict guidelines on the price-performance ratio