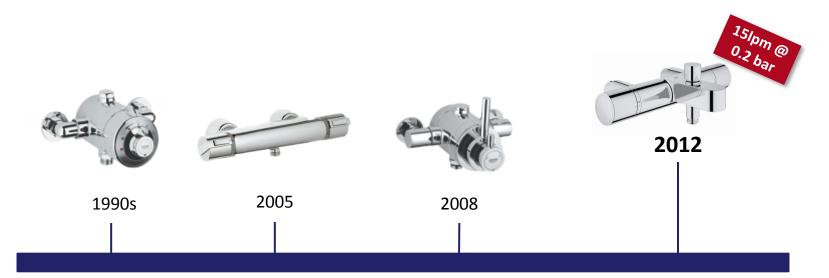

- Grohtherm 1000LP Cosmo award winning design at competitive price
- Cosmopolitan design at best value
- 150mm centers wall mounted solutions (exp valve)
- Optional DDA handles

### **GROHE TurboStat® Technology for full** performance at Low Pressure Conditions

- Universal Pressure Operation from 0.1 to 5 bar
- High performance bath filling 15 l/min. flow performance at 0.2 bar
- 50 l/min flow rate on high pressure installations for filling the tub within only 2-3 minutes
- Grohtherm 1000 Cosmo award winning design at entry level price
- Several combination options with different unions for 180mm deck-mounted to 150mm wall mounted installations
- Complying with UK approval standards (WRAS and TMV2)
- Integrated temperature end stop at 46°C complying with part G specification. Flush handles without buttons – also good for public hose in hotels