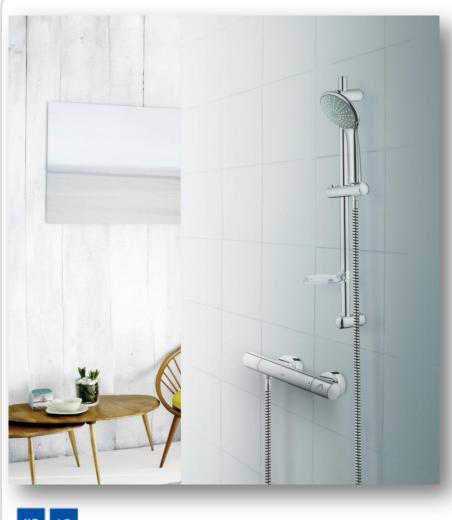

#### Co-ordinated designs

Through the GROHE cosmopolitan design story, the perfect LOW PRESSURE co-ordinated bathroom awaits

#### Grohtherm 1000 Cosmo Universal Pressure

What are the benefits?

- Architects and interior designers
- Project planners and installers
- Consumers
- GROHE's NEW G1000LP suits the large variety of today's Cosmopolitan bathroom designs
- Offering a comprehensive thermostatic
   LOW PRESSURE range
- Perfect match for project needs with priority on safety and ergonomics
- Perfect for ambitious home owners who set strict guidelines on the price-performance ratio