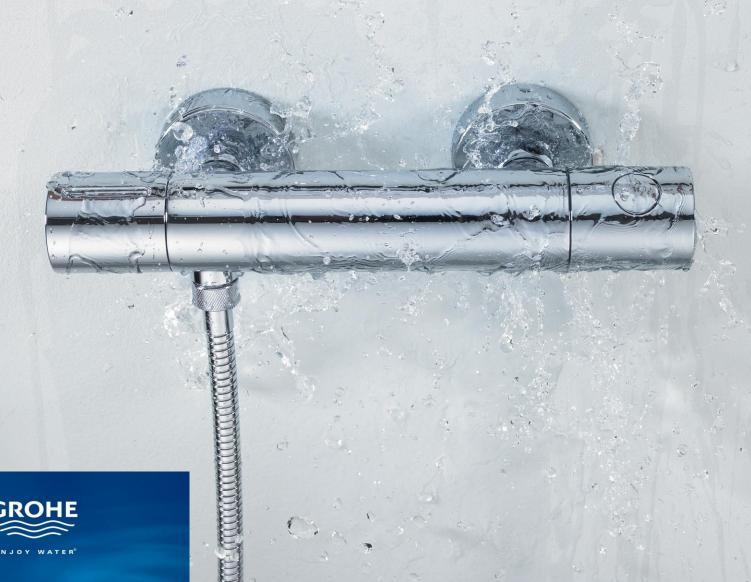

### Grohtherm 1000 Cosmo Universal Pressure What is it?

• Simply the <u>BEST UNIVERSAL PRESSURE</u> shower range we have ever made!

The latest innovative universal pressure bath/shower mixer that delivers a high performance flow rate – 15lpm @0.2bar

#### Grohtherm 1000 Cosmo Universal Pressure What is it?

**GROHE TurboStat® Technology for full** performance also under Low Pressure Conditions.

Complete Low Pressure Thermostat Range

Shower 0.1 to 5 bar Bath/Shower 0.1 to 5 bar