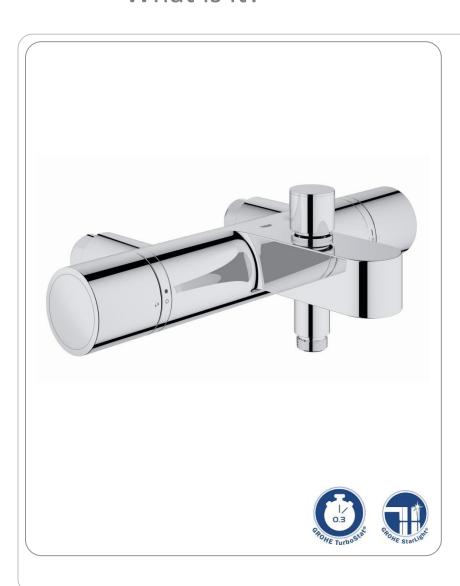

### Grohtherm 1000 Cosmo Universal Pressure What is it?

• Simply the <u>BEST UNIVERSAL PRESSURE</u> shower range we have ever made!

The latest innovative universal pressure bath/shower mixer that delivers a high performance flow rate – 15lpm @0.2bar

#### Grohtherm 1000 Cosmo Universal Pressure What is it?

**GROHE TurboStat® Technology for full** performance also under Low Pressure Conditions.

Complete Low Pressure Thermostat Range

Shower 0.1 to 5 bar Bath/Shower 0.1 to 5 bar